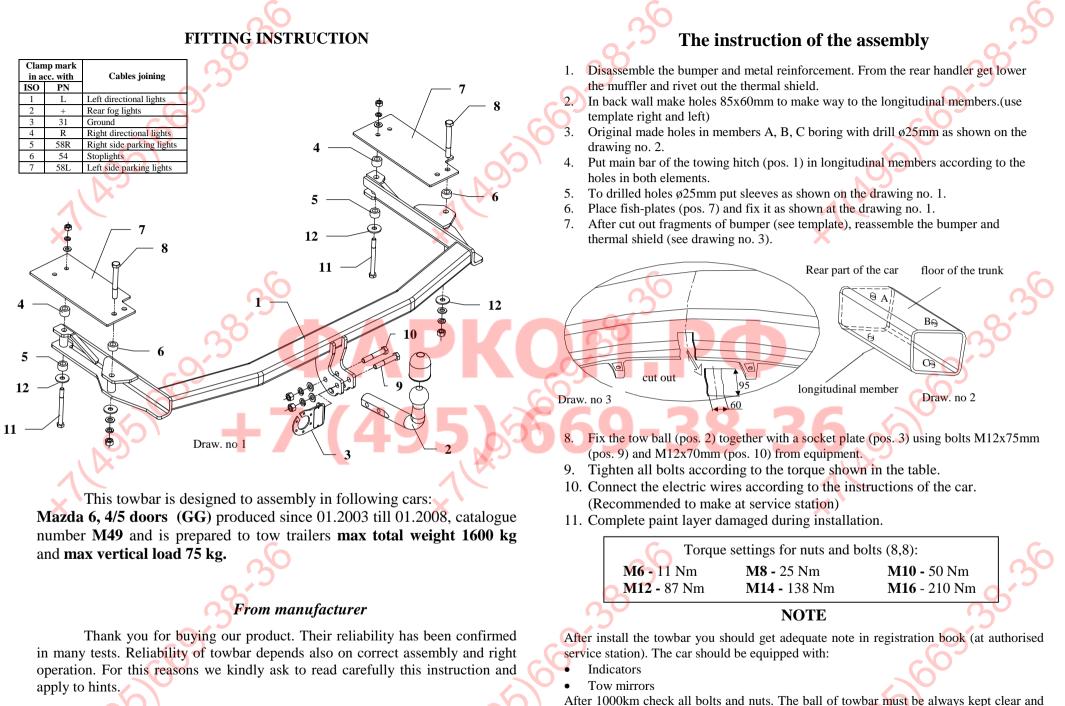

## Towing hitch (without electrical set)

Class: A50-X Cat. no. M49 Designed for: Manufacturer: MAZDA Model: series 6 Type: 4/5 doors (GG) produced since 01.2003 till 01.2008 Technical data: D-value: 8,7 kN maximum trailer weight: 1600 kg maximum vertical cup load: 75 kg