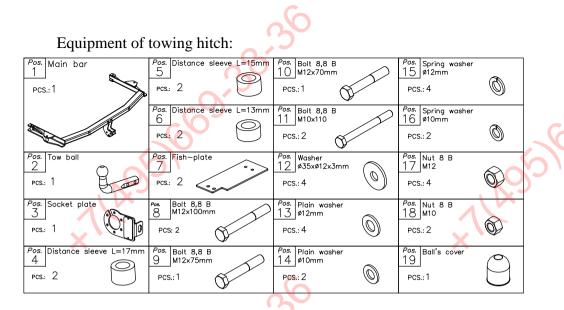

## Towing hitch (without electrical set)

Class: A50-X Cat. no. M49 Designed for: Manufacturer: MAZDA Model: series 6 Type: 4/5 doors (GG) produced since 01.2003 till 01.2008 Technical data: D-value: 8,7 kN maximum trailer weight: 1600 kg maximum vertical cup load: 75 kg